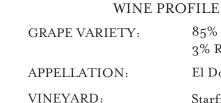

## 2022 Mourvèdre

STARFIELD

VINES:

pH:

ALCOHOL:

85% Mourvèdre, 6% Aglianico, 4% Syrah, 3% Roussanne, 2% Grenache El Dorado AVA Starfield Estate Planted 2014 15.3% 3.8

ACIDITY g/L: 5.62 BOTTLING DATE: May 2024 PRODUCTION: 321cases